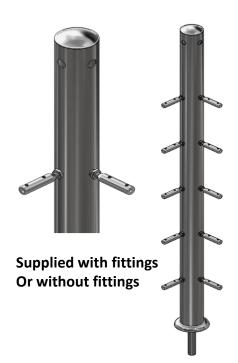

#### **Choose your Self Assembled Post Kit from the Easy Post Guide**

Horizontal Tube
Glass with Top Rail
Glass without Top Rail
Pool
Cable
Vertical

**Handrail Components options** 

sales@ezrails.co.za

SABS Tested

## ADD TOP RAIL SLEEVE CONNECTOR

**Centre Post** 

Code: C- 003.C.5

C-003.C.9

NB: <u>Accommodates</u> Any Stair Angle Straight section

### **Now select your Cable Railing Posts**

90° Corner Post

Code: C-003.C.90.5

C-003.C.90.9

NB: <u>Accommodates</u> Any Stair Angle Straight section

### **ADD TOP RAIL SLEEVE CONNECTOR**

180° Joining Post

Code: C-003.J.180.5

C- 003.J.180.9

NB: <u>Accommodates</u> Any Stair Angle Straight section