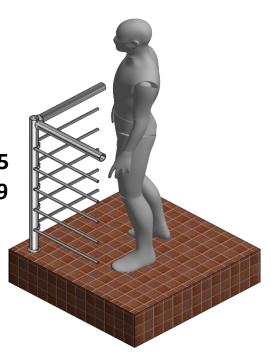

#### A Quick rundown on the easy way of assembly:

- Plant your ready-made posts to the selected position and plant into place with our easy fix method.
- Once in place and planted, cut the top rail to size by cutting by hand, fit the top rail into the post sleeve by inserting the easy fix method. Secure to the post.
   There is no welding, mitring, nor expensive joints needed.
- Simply twist the tube infill to suit the stair angle you require. No fuss, no hassles. We have the solution.