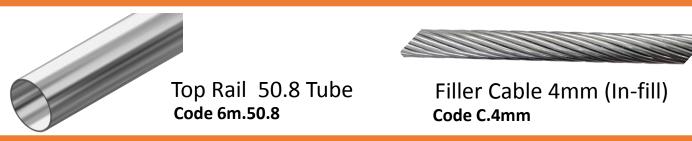

## Now select your Cable Railing Posts

Next, Select your Top Railing & Cable Filler (in-fill)