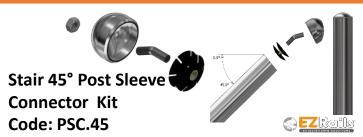

st Kit from the Easy Post Guide**

Horizontal Tube
Glass with Top Rail
Glass without Top Rail
Pool
Cable
Vertical

**Handrail Components options** 





sales@ezrails.co.za

SABS Tested

Approved

child

- Determine the Railing Materials you'll need to Complete your project. Follow steps A,B,C AND D.
  - A Measure the area where the railing is to be installed.
- B Determine the Quantity of Posts needed.
- Determine the Quantity of Top rail & filler's needed.
- Determine the Quantity of Sleeves for Top Rail Post Assembly needed.
- Once you've made your selection, use the item codes below to add the items to your shopping cart.

## Now select your Cable Railing Posts



Next, Select your Top Railing & Cable Filler (in-fill)



#### Finally, Select your Top Rail to Post Connector Assembly





### **Now select your Cable Railing Posts**



## ADD TOP RAIL SLEEVE CONNECTOR



**Centre Post** 

Code: C- 003.C.5

C-003.C.9

NB: <u>Accommodates</u> Any Stair Angle Straight section





### **Now select your Cable Railing Posts**



90° Corner Post

Code: C-003.C.90.5

C-003.C.90.9

NB: <u>Accommodates</u> Any Stair Angle Straight section



### **ADD TOP RAIL SLEEVE CONNECTOR**



180° Joining Post

Code: C-003.J.180.5

C- 003.J.180.9

NB: <u>Accommodates</u> Any Stair Angle Straight section





## **Select your Post Fix Options**





### **Balustrade Components**





sales@ezrails.co.za

1

Once you've made your selection, use the item codes below to add the items to your shopping cart.

#### Ероху



1L Sika Epoxy A+B Code:

5L Sika Epoxy A+B



300ML Sika Anchor fix

Code: S