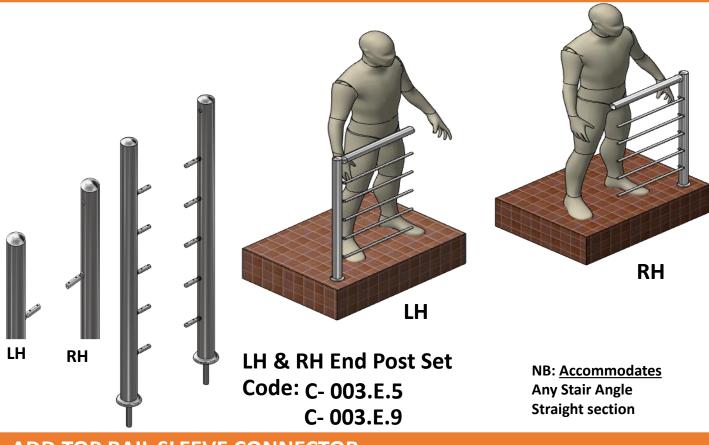

## ADD TOP RAIL SLEEVE CONNECTOR

**Centre Post** 

Code: C- 003.C.5

C-003.C.9

NB: <u>Accommodates</u> Any Stair Angle Straight section