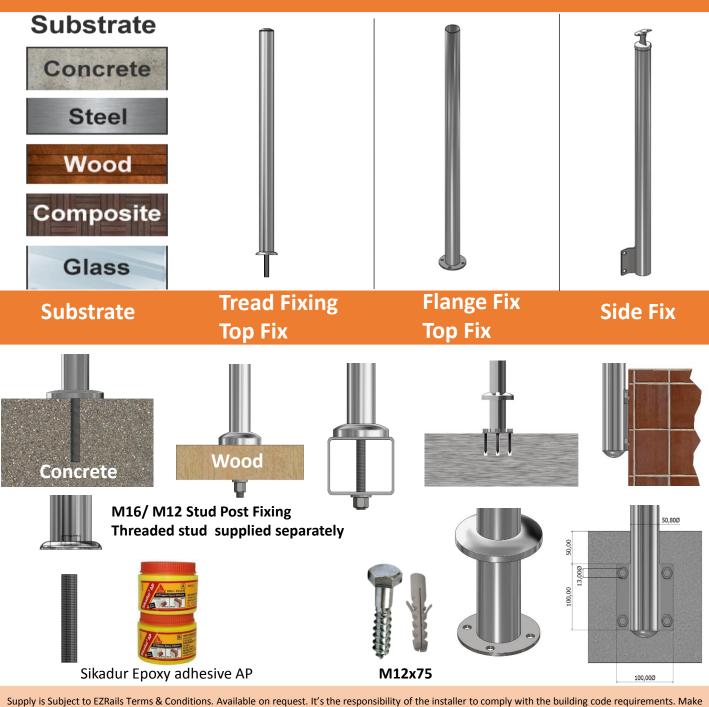

#### **Choose your Self Assembled Post Kit from the Easy Post Guide**

Horizontal Tube
Glass with Top Rail
Glass without Top Rail
Pool
Cable
Vertical

**Handrail Components options** 

sales@ezrails.co.za

SABS Tested

Approved

child

- Determine the Railing Materials you'll need to Complete your project. Follow steps A,B,C AND D.
  - A Measure the area where the railing is to be installed.
- B Determine the Quantity of Posts needed.
- Determine the Quantity of Top rail & filler's needed.
- Determine the Quantity of Sleeves for Top Rail Post Assembly needed.
- Once you've made your selection, use the item codes below to add the items to your shopping cart.

## **Select your Post Fix Options**