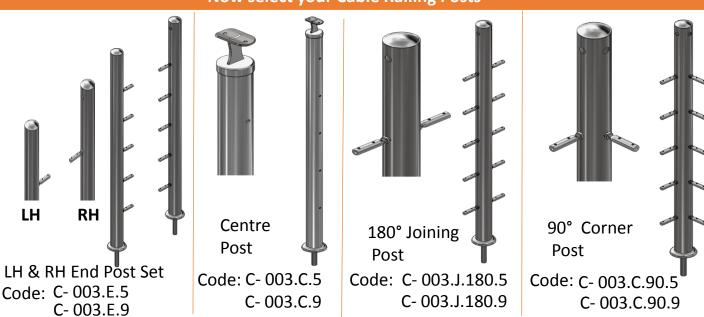

## Now select your Cable Railing Posts

Next, Select your Top Railing & Cable Filler (in-fill)

### **Now select your Cable Railing Posts**

## ADD TOP RAIL SLEEVE CONNECTOR

**Centre Post** 

Code: C- 003.C.5

C-003.C.9

NB: <u>Accommodates</u> Any Stair Angle Straight section

### **Now select your Cable Railing Posts**

90° Corner Post

Code: C-003.C.90.5

C-003.C.90.9

NB: <u>Accommodates</u> Any Stair Angle Straight section

### **ADD TOP RAIL SLEEVE CONNECTOR**

180° Joining Post

Code: C-003.J.180.5

C- 003.J.180.9

NB: <u>Accommodates</u> Any Stair Angle Straight section