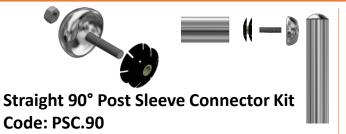

Post Kit from the Easy Post Guide**

Horizontal Tube
Glass with Top Rail
Glass without Top Rail
Pool
Cable
Vertical

**Handrail Components options** 





sales@ezrails.co.za

SABS Tested

Approved

child

- Determine the Railing Materials you'll need to Complete your project. Follow steps A,B,C AND D.
  - A Measure the area where the railing is to be installed.
- B Determine the Quantity of Posts needed.
- Determine the Quantity of Top rail & filler's needed.
- Determine the Quantity of Sleeves for Top Rail Post Assembly needed.
- Once you've made your selection, use the item codes below to add the items to your shopping cart.

## Now select your Cable Railing Posts



Next, Select your Top Railing & Cable Filler (in-fill)



#### Finally, Select your Top Rail to Post Connector Assembly





### **Now select your Cable Railing Posts**



## ADD TOP RAIL SLEEVE CONNECTOR



**Centre Post** 

Code: C- 003.C.5

C-003.C.9

NB: <u>Accommodates</u> Any Stair Angle Straight section





### **Now select your Cable Railing Posts**



90° Corner Post

Code: C-003.C.90.5

C-003.C.90.9

NB: <u>Accommodates</u> Any Stair Angle Straight section



### **ADD TOP RAIL SLEEVE CONNECTOR**



180° Joining Post

Code: C-003.J.180.5

C- 003.J.180.9

NB: <u>Accommodates</u> Any Stair Angle Straight section





## **Select your Post Fix Options**





### **Balustrade Components**





sales@ezrails.co.za

1

Once you've made your selection, use the item codes below to add the items to your shopping cart.

#### Ероху



1L Sika Epoxy A+B Code:

5L Sika Epoxy A+B



300ML Sika Anchor fix

Code: