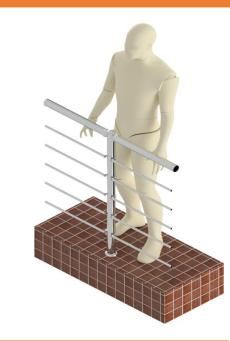

#### A Quick rundown on the easy way of assembly:

- Plant your ready-made posts to the selected position and plant into place with our easy fix method.
- Once in place and planted, cut the top rail to size by cutting by hand, fit the top rail into the post sleeve by inserting the easy fix method. Secure to the post.
   There is no welding, mitring, nor expensive joints needed.
- Simply twist the tube infill to suit the stair angle you require. No fuss, no hassles. We have the solution.

The design of EZRail balustrade systems, has been designed and patented for the need for products that are functional.

EZRails readymade design innovations, follow the premise that sustainable design means doing the most with the least means.