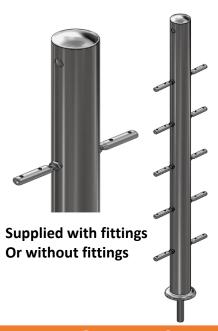

#### **Choose your Self Assembled Post Kit from the Easy Post Guide**

Horizontal Tube
Glass with Top Rail
Glass without Top Rail
Pool
Cable
Vertical

**Handrail Components options** 

sales@ezrails.co.za

SABS Tested

Approved

child

- Determine the Railing Materials you'll need to Complete your project. Follow steps A,B,C AND D.
  - A Measure the area where the railing is to be installed.
- B Determine the Quantity of Posts needed.
- Determine the Quantity of Top rail & filler's needed.
- Determine the Quantity of Sleeves for Top Rail Post Assembly needed.
- Once you've made your selection, use the item codes below to add the items to your shopping cart.