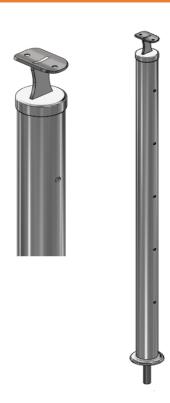

t Top Rail
Pool
Cable
Vertical

**Handrail Components options** 





sales@ezrails.co.za

SABS Tested

Approved

child

- Determine the Railing Materials you'll need to Complete your project. Follow steps A,B,C AND D.
  - A Measure the area where the railing is to be installed.
- B Determine the Quantity of Posts needed.
- Determine the Quantity of Top rail & filler's needed.
- Determine the Quantity of Sleeves for Top Rail Post Assembly needed.
- Once you've made your selection, use the item codes below to add the items to your shopping cart.

## Now select your Cable Railing Posts



Next, Select your Top Railing & Cable Filler (in-fill)



#### Finally, Select your Top Rail to Post Connector Assembly





### **Now select your Cable Railing Posts**



## ADD TOP RAIL SLEEVE CONNECTOR



**Centre Post** 

Code: C- 003.C.5

C-003.C.9

NB: <u>Accommodates</u> Any Stair Angle Straight section





### **Now select your Cable Railing Posts**



90° Corner Post

Code: C-003.C.90.5

C-003.C.90.9

NB: <u>Accommodates</u> Any Stair Angle Straight section



### **ADD TOP RAIL SLEEVE CONNECTOR**



180° Joining Post

Code: C-003.J.180.5

C- 003.J.180.9

NB: <u>Accommodates</u> Any Stair Angle Straight section





## **Select your Post Fix Options**





### **Balustrade Components**





sales@ezrails.co.za

1

Once you've made your selection, use the item codes below to add the items to your shopping cart.

#### Ероху



1L Sika Epoxy A+B Code:

5L Sika Epoxy A+B



300ML Sika Anchor fix

Code: Sika 300ml

### **PRODUCT DATA SHEET**

Sikadur®-AP

All Purpose Epoxy Adhesive Past