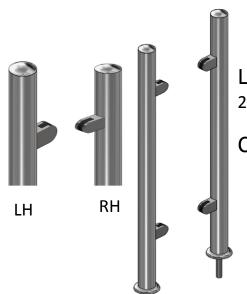

#### **Choose your Self Assembled Post Kit from the Easy Post Guide**

Horizontal Tube
Glass with Top Rail
Glass without Top Rail
Pool
Cable
Vertical

**Handrail Components options** 

sales@ezrails.co.za

SABS

#### **Now select Balcony Railing Posts**

Code: B. 005.C.90

Next, Select your Glass Filler (in-fill)

Filler, Glass (In-fill)

#### Question?

Give us a call at 012 653 0053 or send us an e-mail at: help@ezrails.co.za

**Now select your Balcony Railing Posts** 

LH & RH End Post Set 2x Posts

Code: B. 005.E

#### **Select your Pool Railing Glass**

Question?
Give us a call at 012 653 0053 or send us an e-mail at: help@ezrails.co.za

**Now select Balcony Railing Posts** 

180° Centre Post

Code: B.005.J.180

#### **Now select Balcony Railing Posts**

90° Corner Post

Code: B. 005.C.90

Question? Give us a call at 012 653 0053 or send us an e-mail at: help@ezrails.co.za