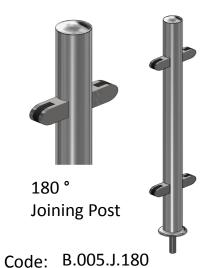

#### **Select your Pool Railing Glass**

Question?
Give us a call at 012 653 0053 or send us an e-mail at: help@ezrails.co.za

**Now select Balcony Railing Posts** 

180° Centre Post

Code: B.005.J.180