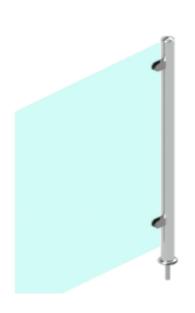

#### **Now select Balcony Railing Posts**

Code: B. 005.C.90

Next, Select your Glass Filler (in-fill)

Filler, Glass (In-fill)

#### **Select your Pool Railing Glass**

Question?
Give us a call at 012 653 0053 or send us an e-mail at: help@ezrails.co.za

**Now select Balcony Railing Posts** 

180° Centre Post

Code: B.005.J.180