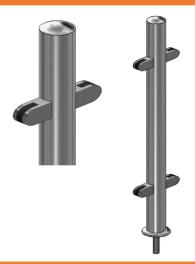

#### **Choose your Self Assembled Post Kit from the Easy Post Guide**

Horizontal Tube
Glass with Top Rail
Glass without Top Rail
Pool
Cable
Vertical

**Handrail Components options** 

sales@ezrails.co.za

SABS

#### **Now select Balcony Railing Posts**

Code: B. 005.C.90

Next, Select your Glass Filler (in-fill)

Filler, Glass (In-fill)