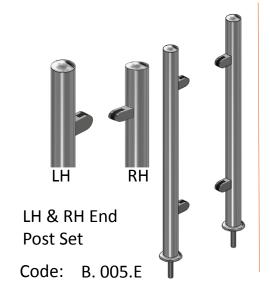

#### Question?

Give us a call at 012 653 0053 or send us an e-mail at: help@ezrails.co.za

**Now select your Balcony Railing Posts** 

LH & RH End Post Set 2x Posts

Code: B. 005.E