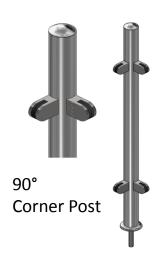

#### **Now select Balcony Railing Posts**

90° Corner Post

Code: B. 005.C.90

Question? Give us a call at 012 653 0053 or send us an e-mail at: help@ezrails.co.za