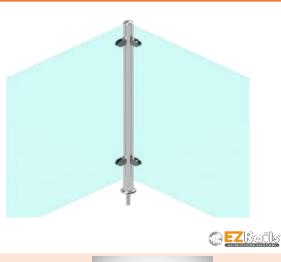

#### **Now select Balcony Railing Posts**

Code: B. 005.C.90

Next, Select your Glass Filler (in-fill)

Filler, Glass (In-fill)

#### **Now select Balcony Railing Posts**

90° Corner Post

Code: B. 005.C.90

Question? Give us a call at 012 653 0053 or send us an e-mail at: help@ezrails.co.za