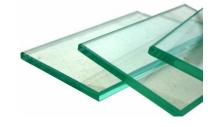

Tested Approved

- Determine the Railing Materials you will need to complete your project. Follow steps A,B
- A Measure the area where the railing is to be installed.
- B Determine the Quantity of Posts needed.
- Determine the Quantity of Glass filler's needed.
- s below to add the

#### **Now select Balcony Railing Posts**

Code: B. 005.C.90

Next, Select your Glass Filler (in-fill)

Filler, Glass (In-fill)