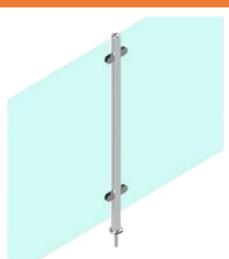

#### **Choose your Self Assembled Post Kit from the Easy Post Guide**

Horizontal Tube
Glass with Top Rail
Glass without Top Rail
Pool
Cable
Vertical

**Handrail Components options** 

sales@ezrails.co.za

SABS

#### **Now select Balcony Railing Posts**

Code: B. 005.C.90

Next, Select your Glass Filler (in-fill)

Filler, Glass (In-fill)