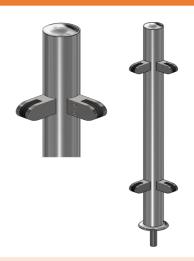

#### **Choose your Self Assembled Post Kit from the Easy Post Guide**

Horizontal Tube
Glass with Top Rail
Glass without Top Rail
Pool
Cable
Vertical

**Handrail Components options** 

sales@ezrails.co.za

SABS

#### **Now select Balcony Railing Posts**

Code: B. 005.C.90

Next, Select your Glass Filler (in-fill)

Filler, Glass (In-fill)