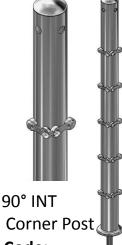

## **Now select your Horizontal Tube Railing Posts**

90° INT Corner Post H.T 001.J.90.INT.5 H.T.001.J.90.INT.7

NB: Accommodates
Any Stair Angle
Straight section