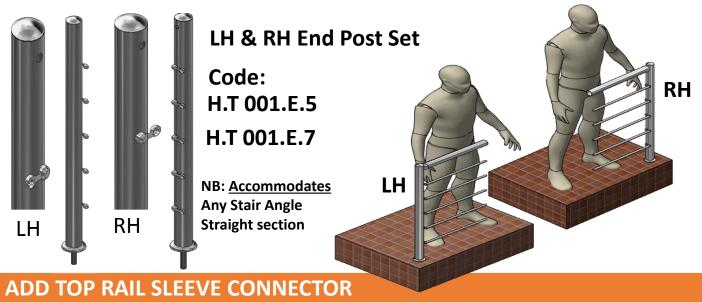

### **Now select your Horizontal Tube Railing Posts**

Code: H.T 001.E.5

H.T 001.E.7

H.T 001.C.7

180° Joining **Post** Code: H.T 001.J.180.5

H.T 001.J.180.7

Code:

H.T 001.J.90.INT.5 H.T 001.C.90.INT.7

**Now select your Horizontal Tube Railing Posts** 

180° Joining Post

Code:

H.T 001.J.180.5

H.T 001.J.180.7

NB: Accommodates
Any Stair Angle
Straight section