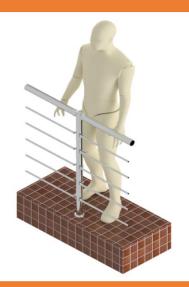

### **Now select your Horizontal Tube Railing Posts**

Code: H.T 001.E.5

H.T 001.E.7

H.T 001.C.7

180° Joining **Post** Code: H.T 001.J.180.5

H.T 001.J.180.7

Code:

H.T 001.J.90.INT.5 H.T 001.C.90.INT.7