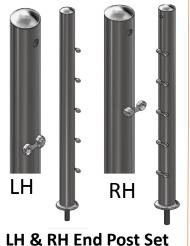

### **Now select your Horizontal Tube Railing Posts**

Code: H.T 001.E.5

H.T 001.E.7

H.T 001.C.7

180° Joining **Post** Code: H.T 001.J.180.5

H.T 001.J.180.7

Code:

H.T 001.J.90.INT.5 H.T 001.C.90.INT.7