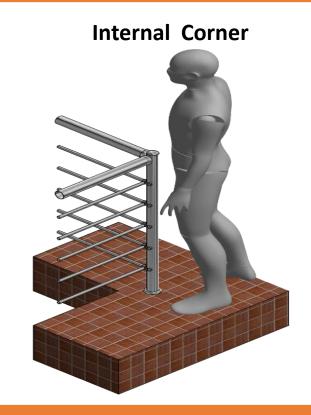

## **Now select your Horizontal Tube Railing Posts**

90° INT Corner Post H.T 001.J.90.INT.5 H.T.001.J.90.INT.7

NB: Accommodates
Any Stair Angle
Straight section