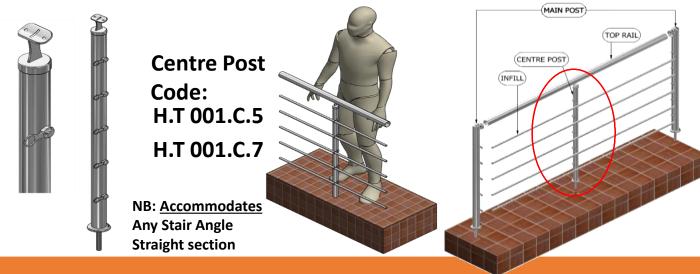

### **Now select your Horizontal Tube Railing Posts**

Code: H.T 001.E.5

H.T 001.E.7

H.T 001.C.7

180° Joining **Post** Code: H.T 001.J.180.5

H.T 001.J.180.7

Code:

H.T 001.J.90.INT.5 H.T 001.C.90.INT.7