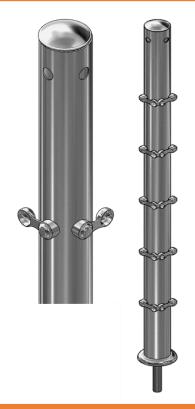

**Now select your Horizontal Tube Railing Posts** 

180° Joining Post

Code:

H.T 001.J.180.5

H.T 001.J.180.7

NB: Accommodates
Any Stair Angle
Straight section