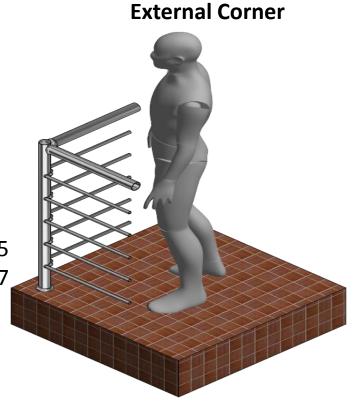

Code: H.T 001.C.90.EXT.5 H.T 001.C.90.EXT.7

90° EXT

Corner Post

Next, Select your Top Railing & Tube Filler (in-fill)

Top Rail 50.8 Tube Code 6m.50.8

Filler 15.8 Tube (In-fill) Code 6m.15.8

Finally, Select your Top Rail to Post Connector Assembly