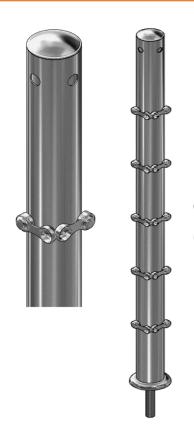

## **ADD TOP RAIL SLEEVE CONNECTOR**

90 Ext Corner H.T 001.C.90.EXT.5 H.T 001.C.90.EXT.7

NB: <u>Accommodates</u>
Any Stair Angle
Straight section

Adjustable to any angle