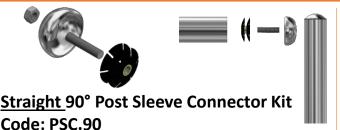

## **ADD TOP RAIL SLEEVE CONNECTOR**

90 Ext Corner H.T 001.C.90.EXT.5 H.T 001.C.90.EXT.7

NB: <u>Accommodates</u>
Any Stair Angle
Straight section

Adjustable to any angle