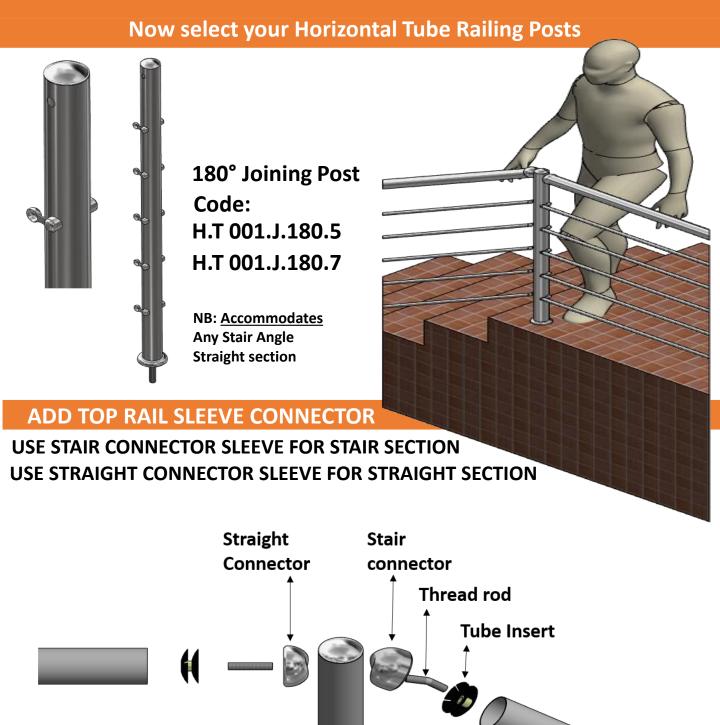

**Now select your Horizontal Tube Railing Posts** 

180° Joining Post

Code:

H.T 001.J.180.5

H.T 001.J.180.7

NB: Accommodates
Any Stair Angle
Straight section

## **ADD TOP RAIL SLEEVE CONNECTOR**

90 Ext Corner H.T 001.C.90.EXT.5 H.T 001.C.90.EXT.7

NB: <u>Accommodates</u>
Any Stair Angle
Straight section

Adjustable to any angle