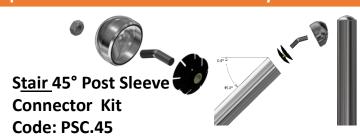

### **Now select your Horizontal Tube Railing Posts**

Code: H.T 001.E.5

H.T 001.E.7

H.T 001.C.7

180° Joining **Post** Code: H.T 001.J.180.5

H.T 001.J.180.7

Code:

H.T 001.J.90.INT.5 H.T 001.C.90.INT.7