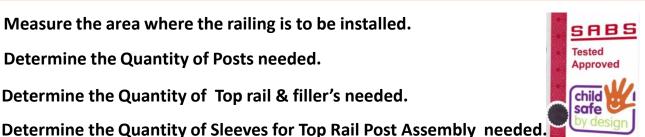

#### **Choose your Self Assembled Post Kit from the Easy Post Guide**

Horizontal Tube
Glass with Top Rail
Glass without Top Rail
Pool
Cable
Vertical

**Handrail Components options** 

- Determine the Railing Materials you'll need to Complete your project. Follow steps A,B,C, and D.
- Measure the area where the railing is to be installed.
- В **Determine the Quantity of Posts needed.**
- Determine the Quantity of Top rail & filler's needed.
- Once you've made your selection, use the item codes below to add the items to your shopping cart.