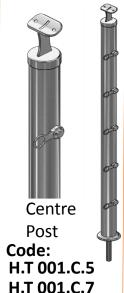

### **Now select your Horizontal Tube Railing Posts**

Code: H.T 001.E.5

H.T 001.E.7

H.T 001.C.7

180° Joining **Post** Code: H.T 001.J.180.5

H.T 001.J.180.7

Code:

H.T 001.J.90.INT.5 H.T 001.C.90.INT.7