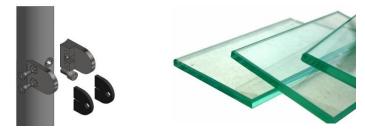

Post Guide

Horizontal Tube Glass with Top Rail Glass without Top Rail Pool Cable Vertical Handrail Components options





sales@ezrails.co.za

SABS

Tested Approved

child safe

- Determine the Railing Materials you will need to complete your project. Follow steps A,B
- Measure the area where the railing is to be installed.
- **B** Determine the Quantity of Posts needed.
- Determine the Quantity of Glass filler's needed.
  - Once you have made your selection, use the item codes below to add the items to your shopping cart.



Next, Select your Glass Filler (in-fill)

### Filler, Glass (In-fill)



#### Question? Give us a call at 012 653 0053 or send us an e-mail at: help@ezrails.co.za



💮 <mark>EZ</mark>kails



### Now select your Pool Railing Posts



Select your Pool Railing Glass



Question? Give us a call at 012 653 0053 or send us an e-mail at: help@ezrails.co.za







### Now select your Pool Railing Posts



180° Centre Post

Code: P- 004.J.180

#### **Now select Balcony Railing Posts**



90° Corner Post

Code: P- 004.C.90



Question? Give us a call at 012 653 0053 or send us an e-mail at: help@ezrails.co.za





## **Select your Post Fix Options**



Supply is Subject to EZRails Terms & Conditions. Available on request. It's the responsibility of the installer to comply with the building code requirements. Make use of Ezrails Install Agents. We provide a professional install option. If you choose to use DIY option, apply standard engineering principles.



### **Balustrade Components**





Once you've made your selection, use the item codes below to add th