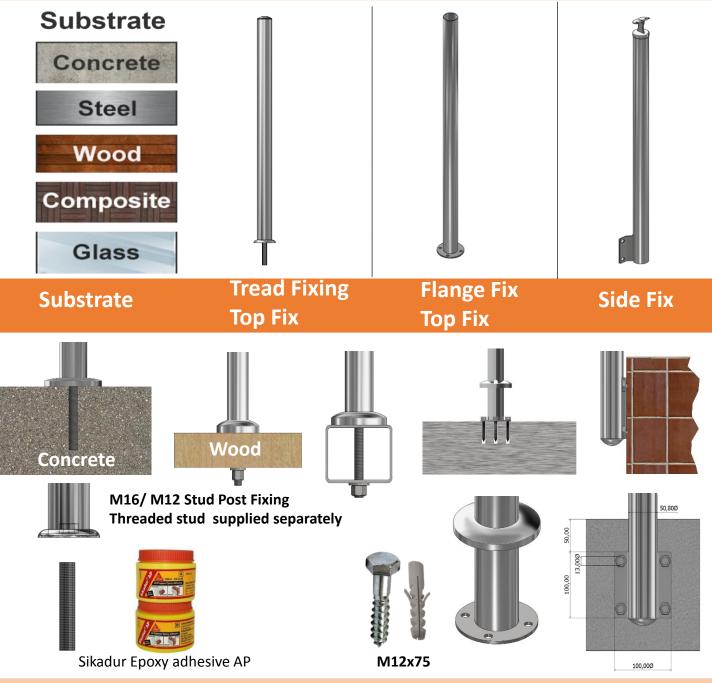

## **Select your Post Fix Options**

Supply is Subject to EZRails Terms & Conditions. Available on request. It's the responsibility of the installer to comply with the building code requirements. Make use of Ezrails Install Agents. We provide a professional install option. If you choose to use DIY option, apply standard engineering principles.

### Ероху

1L Sika Epoxy A+B Code:

300ML Sika Anchor fix Code: Sika 300ml

5L Sika Epoxy A+B

### **PRODUCT DATA SHEET**

Sikadur®-AP

All Purpose Epoxy Adhesive Paste USE

•General bonding and patching of Brick, concrete, wood, asbestos, ceramics, metal. CHARACTERISTICS AND ADVANTAGES

- •Easy to mix and apply.
- •Components of different colours to ensure thorough mixing.
- •Convenient 1 to 1 mix.
- •Excellent adhesion.
- •Can be applied to damp surfaces.
- •Ideal for vertical and overhead applications.
- •High abrasion resistance.
- •Can be smoothed off with water.