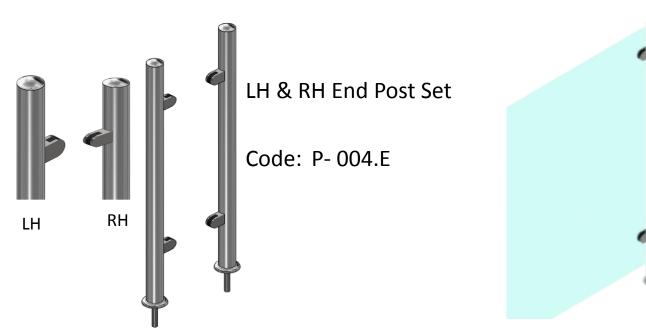

Assembled Post Kit from the Easy Post Guide

Horizontal Tube Glass with Top Rail Glass without Top Rail Pool Cable Vertical Handrail Components options





sales@ezrails.co.za

SABS

Tested Approved

child safe

- Determine the Railing Materials you will need to complete your project. Follow steps A,B
- Measure the area where the railing is to be installed.
- **B** Determine the Quantity of Posts needed.
- Determine the Quantity of Glass filler's needed.
  - Once you have made your selection, use the item codes below to add the items to your shopping cart.



Next, Select your Glass Filler (in-fill)

### Filler, Glass (In-fill)



#### Question? Give us a call at 012 653 0053 or send us an e-mail at: help@ezrails.co.za



💮 <mark>EZ</mark>kails



### Now select your Pool Railing Posts



Select your Pool Railing Glass



Question? Give us a call at 012 653 0053 or send us an e-mail at: help@ezrails.co.za







### Now select your Pool Railing Posts



180° Centre Post

Code: P- 004.J.180

#### **Now select Balcony Railing Posts**



90° Corner Post

Code: P- 004.C.90



Question? Give us a call at 012 653 0053 or send us an e-mail at: help@ezrails.co.za





## **Select your Post Fix Options**



Supply is Subject to EZRails Terms & Conditions. Available on request. It's the responsibility of the installer to comply with the building code requirements. Make use of Ezrails Install Agents. We provide a professional install option. If you choose to use DIY option, apply standard engineering principles.



### **Balustrade Components**





Once you've made your selection,