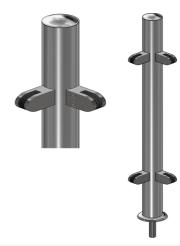

#### Choose your Self Assembled Post Kit from the Easy Post Guide

Horizontal Tube Glass with Top Rail Glass without Top Rail Pool Cable Vertical Handrail Components options

sales@ezrails.co.za

SABS

Tested Approved