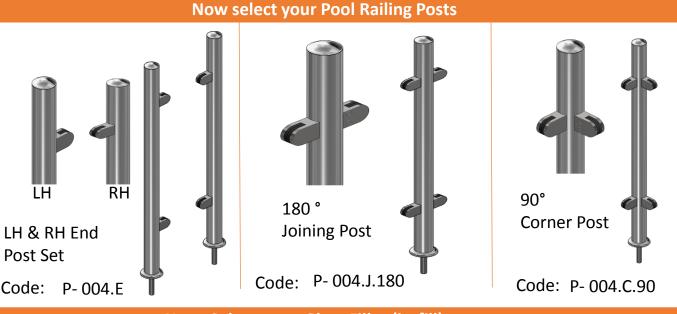

### Now select your Pool Railing Posts

Select your Pool Railing Glass

Question? Give us a call at 012 653 0053 or send us an e-mail at: help@ezrails.co.za

### Now select your Pool Railing Posts

180° Centre Post

Code: P- 004.J.180

#### **Now select Balcony Railing Posts**

90° Corner Post

Code: P- 004.C.90

Question? Give us a call at 012 653 0053 or send us an e-mail at: help@ezrails.co.za