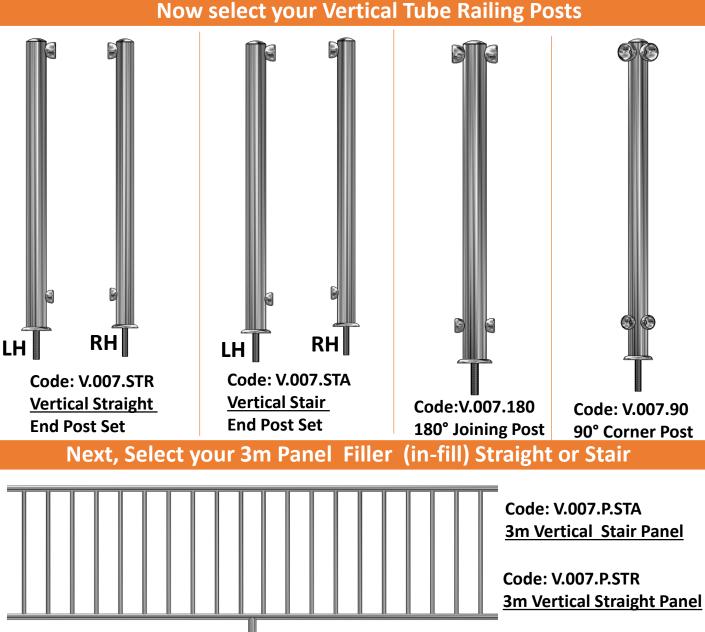

#### Now select your Straight Vertical Tube Railing Posts

Now select your 180° Joining Post Vertical Tube Railing Posts

#### Now select your 90° Corner Post Vertical Tube Railing

## 90° Corner Post

Code: V.007.90

NB: <u>Accommodates</u> Any Stair Angle Straight section

Select your Panel Rail Connector Assembly

Straight 90 Post Sleeve Connector Kit Code: PSC.90° <u>Stair 45</u> Post Sleeve Connector Kit Code: PSC.45° K

Please note: The Bottom Panel rail sleeve connector has been fitted

Finally, Select your Straight 3m Panel Filler (in-fill)

Code: V.007.P.STR <u>3m Vertical Straight Panel</u>

Finally, Select your Stair 3m Panel Filler (in-fill)

Finally, Select your Rolled 3m Panel Filler (in-fill)

3m Vertical Rolled Panel

Finally, Select your Straight 3m Panel Filler (in-fill)

Code: V.007.P.STR <u>3m Vertical Straight Panel</u>