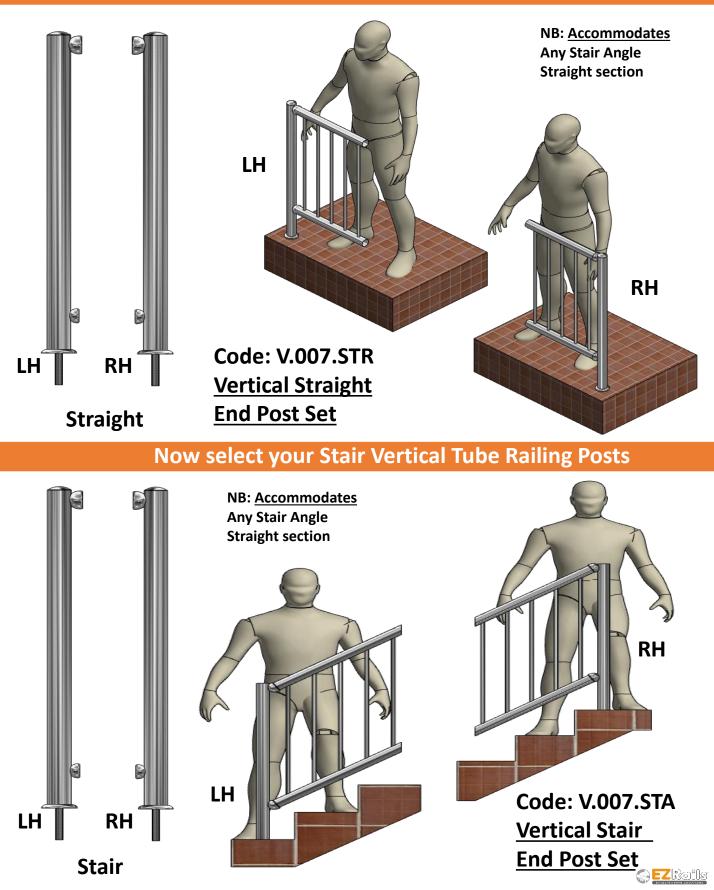

#### Now select your Straight Vertical Tube Railing Posts

Now select your 180° Joining Post Vertical Tube Railing Posts