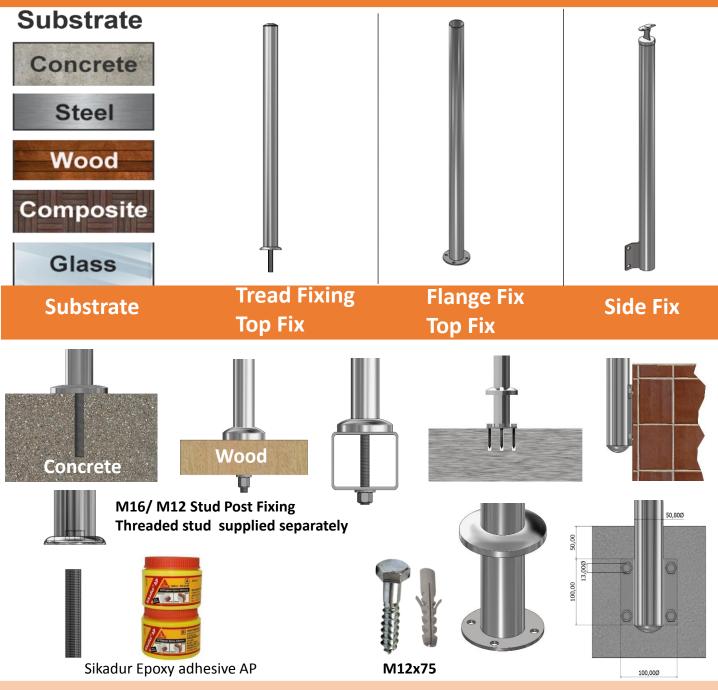

# **Select your Post Fix Options**

Supply is Subject to EZRails Terms & Conditions. Available on request. It's the responsibility of the installer to comply with the building code requirements. Make use of Ezrails Install Agents. We provide a professional install option. If you choose to use DIY option, apply standard engineering principles.