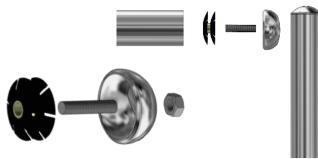

# **Select your Post Fix Options**

Supply is Subject to EZRails Terms & Conditions. Available on request. It's the responsibility of the installer to comply with the building code requirements. Make use of Ezrails Install Agents. We provide a professional install option. If you choose to use DIY option, apply standard engineering principles.