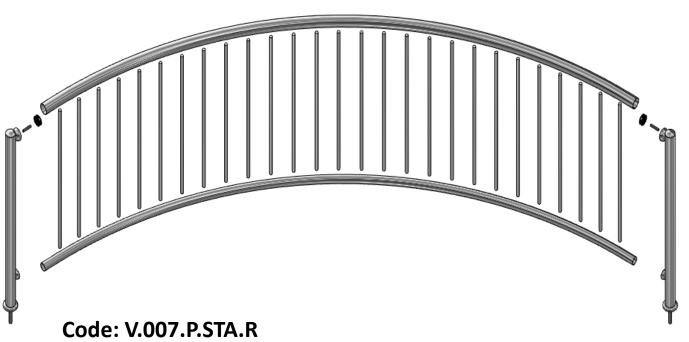

Finally, Select your Rolled 3m Panel Filler (in-fill)

3m Vertical Rolled Panel

Finally, Select your Straight 3m Panel Filler (in-fill)

Code: V.007.P.STR <u>3m Vertical Straight Panel</u>