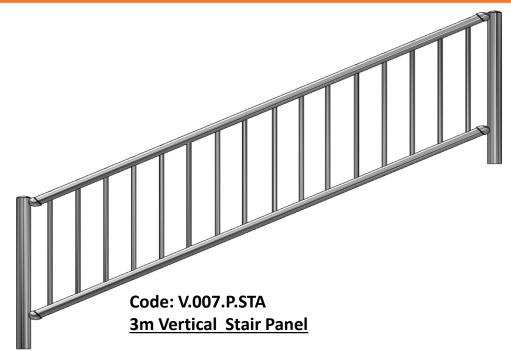

Please note: The Bottom Panel rail sleeve connector has been fitted

Finally, Select your Straight 3m Panel Filler (in-fill)

Code: V.007.P.STR <u>3m Vertical Straight Panel</u>

Finally, Select your Stair 3m Panel Filler (in-fill)