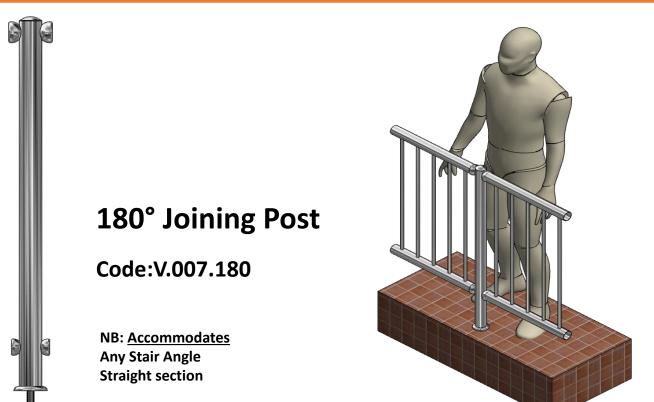

#### Now select your Straight Vertical Tube Railing Posts

Now select your 180° Joining Post Vertical Tube Railing Posts